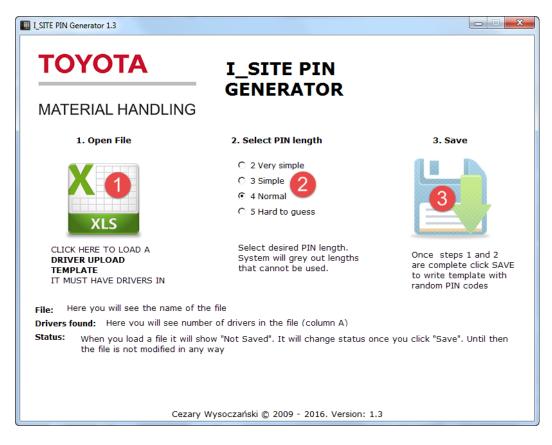

#### WHAT THE PROGRAM DOES:

The program is used to fill Driver Upload Template with PIN codes of selectable length. The number of PIN codes genrated is equal to number of drivers in Column A.

# **HOW TO USE:**